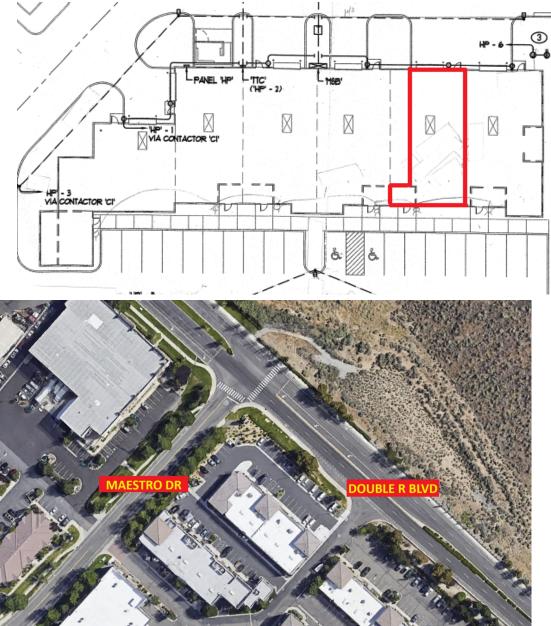

## 1,800 SF available

Great location at the gateway to South Meadows, corner of Double R Blvd and Maestro Dr. in the South Airport Market. Last unit available in this great industrial flex building | Available Nov. 1, 2023.