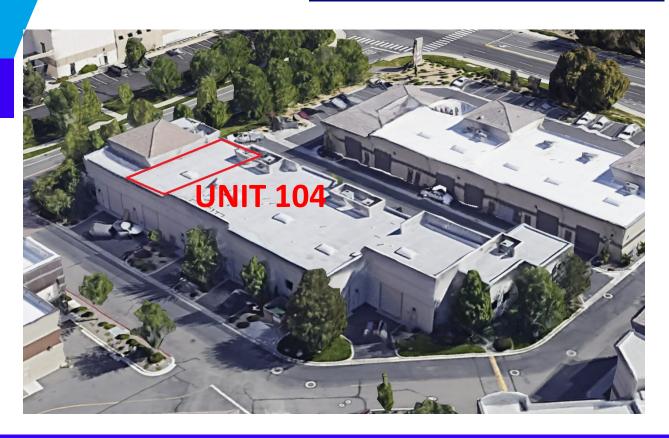

## 1,800 SF available

Great location at the gateway to South Meadows, corner of Double R Blvd and Maestro Dr. in the South Airport Market. Last unit available in this great industrial flex building | Available Nov. 1, 2023.